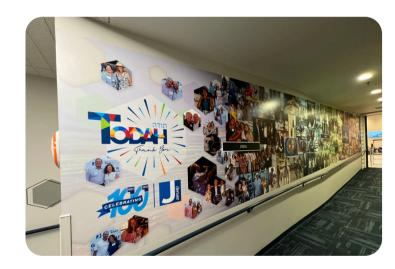

Wall vinyl and murals are popular choices for school and office decor.
Vinyl adheres to flat surfaces, while murals are large, detailed images that cover entire walls.

#### **Custom Graphics**

Custom graphics involves creating unique wall coverings with personalized patterns, images, or graphics to match individual preferences and needs.