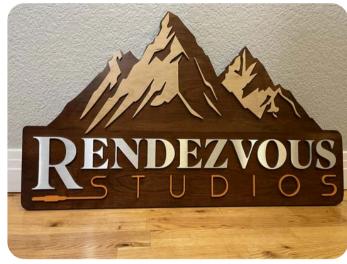

# GUSTOM SIGNS

Custom signs are uniquely designed to meet specific business needs, conveying messages, promoting branding, offering information, or serving promotional purposes. They are versatile for indoor and outdoor use, available in various designs, materials, and sizes.

#### **Business Signs**

An outdoor business sign is used to attract attention, communicate information, and promote the business's products or services. These signs are designed to be visible from a distance and convey key messages to potential customers.