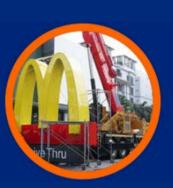

#### **Business Signs**

An outdoor business sign is used to attract attention, communicate information, and promote the business's products or services. These signs are designed to be visible from a distance and convey key messages to potential customers.