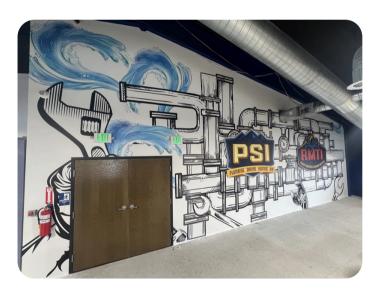

Wall vinyl and murals are popular choices for school and office decor.
Vinyl adheres to flat surfaces, while murals are large, detailed images that cover entire walls.