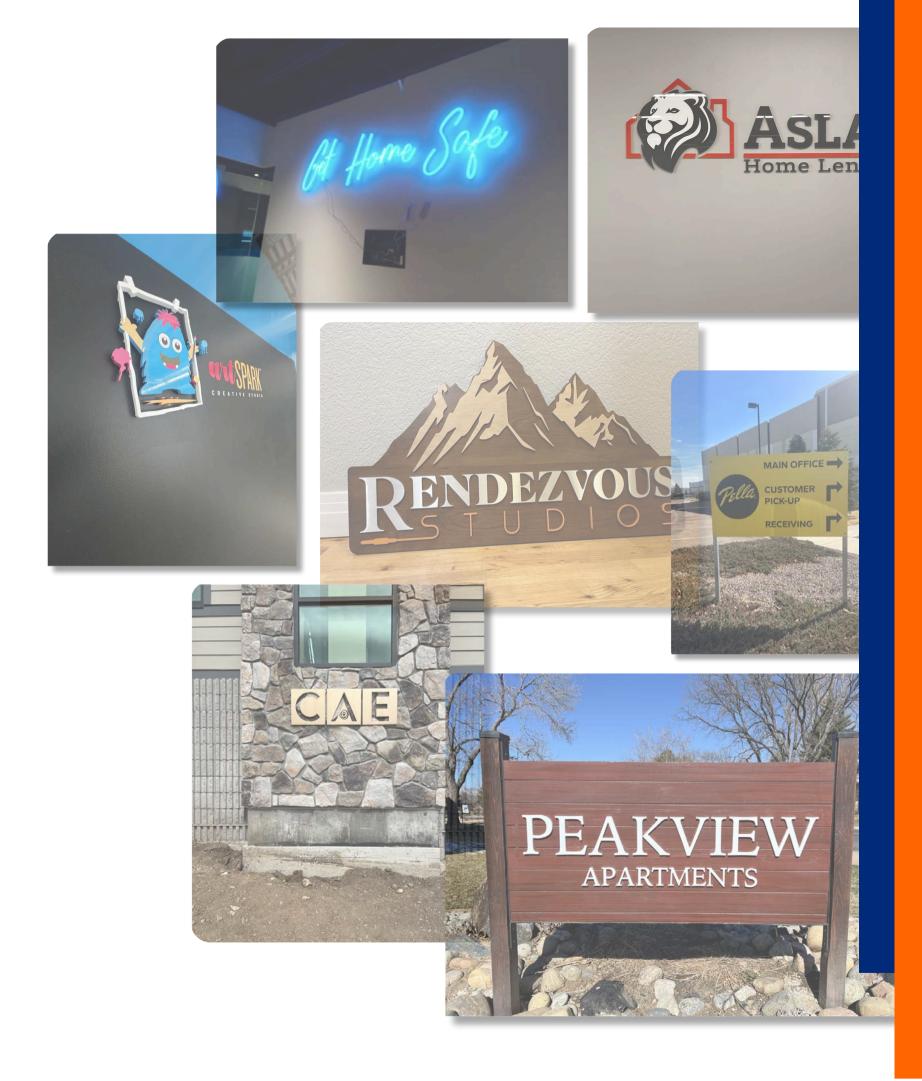

### PRODUCTS

Mtn High Sign + Design offers a comprehensive range of products including high-quality custom signs, large format printing, dimensional lettering and illuminated signage designed to meet all your branding and advertising needs. With a focus on precision and creativity & we deliver visually stunning solutions that make your message stand out.

#### **Custom Signs**

These signs are tailored to convey specific messages, promote branding, provide information, or serve promotional purposes. They can be made both for indoor and outdoor environments and they are highly versatile in terms of design, materials and size.

# GUSTOM SIGNS

Custom signs are uniquely designed to meet specific business needs, conveying messages, promoting branding, offering information, or serving promotional purposes. They are versatile for indoor and outdoor use, available in various designs, materials, and sizes.

#### **Property Signs**

These signs are used by property developers to create awareness and interest in their development projects among potential buyers and investors.