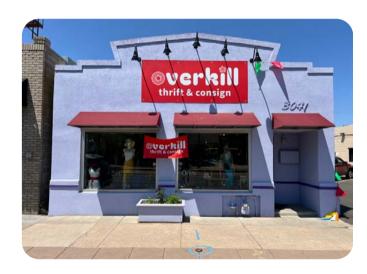

#### **Business Signs**

An outdoor business sign is used to attract attention, communicate information, and promote the business's products or services. These signs are designed to be visible from a distance and convey key messages to potential customers.