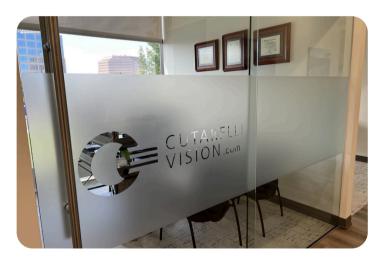

#### **Window Graphics**

Window graphics are a versatile tool for businesses, enhancing storefronts with captivating displays that convey messages, promote products, and reinforce branding.

#### **Custom Graphics**

Custom graphics involves creating unique wall coverings with personalized patterns, images, or graphics to match individual preferences and needs.