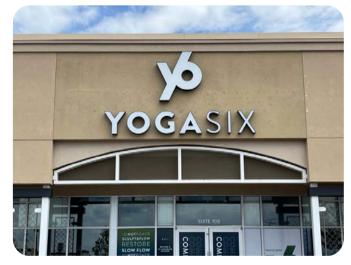

#### **Business Signs**

An outdoor business sign is used to attract attention, communicate information, and promote the business's products or services. These signs are designed to be visible from a distance and convey key messages to potential customers.