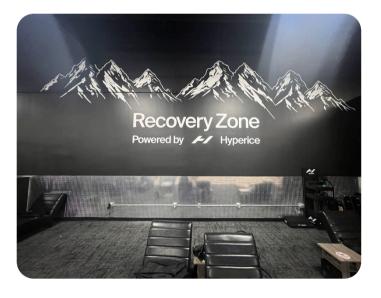

Wall vinyl and murals are popular choices for school and office decor.
Vinyl adheres to flat surfaces, while murals are large, detailed images that cover entire walls.

#### **Custom Graphics**

Custom graphics involves creating unique wall coverings with personalized patterns, images, or graphics to match individual preferences and needs.