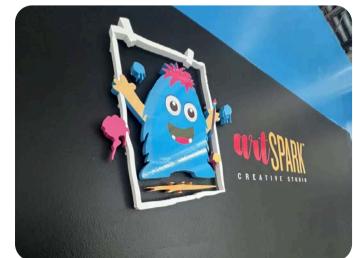

## DIMENSIONAL LETTERS

Dimensional letters are three-dimensional signs or letters used in signage for businesses, buildings, or other establishments. Dimensional letters have depth, giving them a raised, 3D appearance. They can be made from a variety of materials, including metal, acrylic, wood, plastic, or foam, and can be used both indoors and outdoors.

#### **Impact Signs**

An impact sign refers to a sign designed to make a strong visual impression or statement. These signs are typically crafted to grab attention and convey a message quickly and effectively, making them ideal for advertising, branding, or important informational purposes.